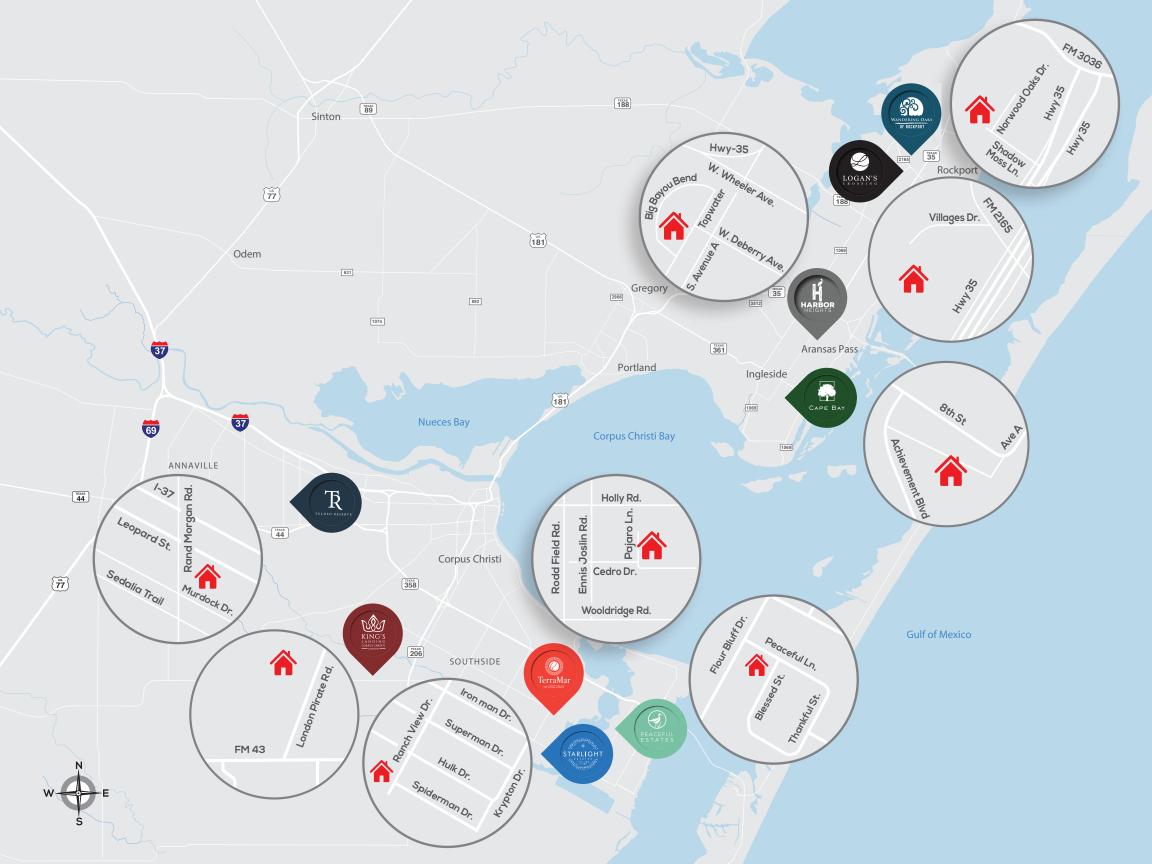

## DIRECTIONS TO OUR NEIGHBORHOOD MODEL HOMES

|   | 0     |      |
|---|-------|------|
| Т | erraM | ar / |
|   |       |      |
|   |       |      |

Terra Mar, Southside Corpus Christi Model Home: 2217 Pajaro Lane, Corpus Christi, TX 78414

Exit SPID at Ennis Joslin heading South. Turn right on Ennis Joslin through stop sign at Holly Road. Turn left on Cedro and the model home will be on the left on Pajaro Road.

Harbor Heights, Aransas Pass Model Home: 1914 Lighthouse Lake Lane, Aransas Pass, TX 78336

Take Hwy 35 into Aransas Pass which turns into Wheeler Avenue. Turn right onto W Deberry Ave to entrance of Harbor Heights. Take first left onto Topwater Avenue. Model home is on the right.

Wandering Oaks, Rockport Model Home: 102 Norwood Oaks Drive, Rockport, TX 78382

From the intersection of HWY 35 South and FM 3036 Rockport, stay on the access road and take first right into entrance of Wandering Oaks on Shadow Moss Lane. Our model home is at the corner of Shadow Moss Lane and Norwood Oaks Drive.

Logan's Crossing, Rockport Model Home: Please visit our model home in Wandering Oaks.

Heading North on HWY 35, take the Pearl Street (FM 2165) and head west less than half a mile to the Logan's Crossing private community entrance.

## Cape Bay, Ingleside Directions to Model Home

Cape Bay is located off of Achievement Blvd near the primary school in Ingleside, Texas. From HWY 181 Portland, take HWY 361, then right on W Main St (FM 1069), left on 8th St., and right on Avenue A into Cape Bay.

Kings Landing Directions to Model Home 2602 Westeros Street, London 78415

From Corpus Christi, take Crosstown Expressway/ HWY 286 South, head West on Weber Road/FM 43 past London school, turn right onto Lady Andrea, then right on Lady Claudia. The model home is on the corner of Lady Claudia and Westeros.

Starlight Estates Directions to Model Home 7814 Spiderman, 78414

From Rodd Field Road at Yorktown Blvd in Corpus Christi, take a left on Yorktown, left on Krypton, and right on Spiderman. The model home is on the corner of Ranchview and Spiderman.

Peaceful Estates Directions to Model Home 2401 Blessed, 78418

From SPID in Corpus Christi, exit Flour Bluff Drive. Take a right on Flour Bluff Drive, then left on Peaceful Lane. The model home is the first home on the right.